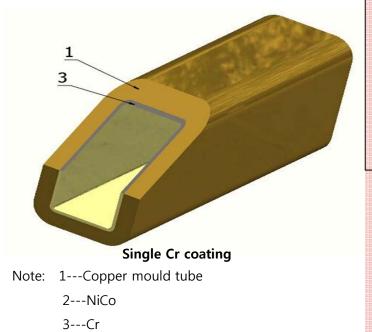

-Coating: Cr, FF coating ( Alloy coating)

### **Brief Introduce of FF Coating**

Coating plays a key role in improving copper mould tube quality and reducing steel plant's steel casting costs. Our company supply two kinds of coating for copper mould tube, one is conventional Cr coating and the other one is FF coating. Hereby we'd like to compare those two coatings for you and mainly introduce FF coating.

#### Features of FF coating:

- -Material: NiCo+Cr;
- -Thickness: Thicker coating;
- -Stronger binding force between coating and copper;
- -Better wear resistance;
- -Better overall uniform coating;

Under normal casting condition, performance of FF coating received from the customer's feedback shows it is about 1.5~2.5 times' higher compared with the conventional Cr coating. This coating could bring client much more economic benefit.