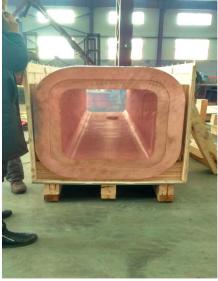

#### **Copper Crucible**

We can offer ERS Crucible, EB Crucible, VAR Crucible and VSF Crucible.

-Weight of ingot: 18KG~50000KG;

- -Type of crucible: Round, square, hollow, shaped;
- -Method of copper tube forming: Rolling or forging;

-Inspection standard: JB/T4730.2-2005II degree;

Some Projects of Crucible

ADD: R503-2, No.32B Lixian Street, High-tech Industrial Zone, Dalian, Liaoning Prov., China. (116023) TEL: +86 411-84732207 FAX: +86 411-84732207 www.ddmet-caster.com