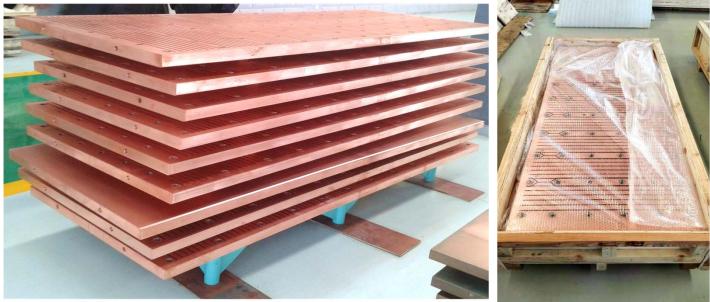

### **Copper Mould Plate**

We can offer conventional copper plates, CSP plates, FTSC plates, beam beam blanks and build-up plates with applicable maintenance.

- -Specification: From 120mmX850mm to 3600mmX1000mm;
- -Thickness: 40mm~55mm;
- -Capacity: 3000 pcs/year;
- -Material: CuAg, CuCrZr;
- -Coating: Ni, Cr, NiCo, Multi-coating

## Some Projects of Copper Mould Plate