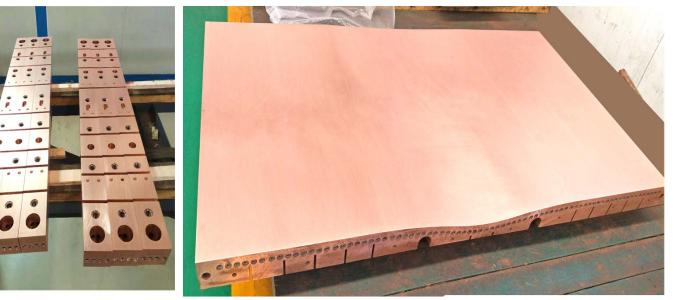

### **Copper Mould Plate**

We can offer conventional copper plates, CSP plates, FTSC plates, beam beam blanks and build-up plates with applicable maintenance.

- -Specification: From 120mmX850mm to 3600mmX1000mm;
- -Thickness: 40mm~55mm;
- -Capacity: 3000 pcs/year;
- -Material: CuAg, CuCrZr;
- -Coating: Ni, Cr, NiCo, Multi-coating

## Some Projects of Copper Mould Plate