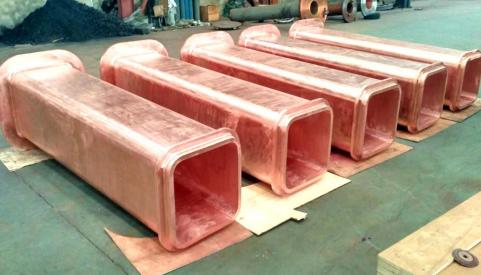

#### **Copper Crucible**

We can offer ERS Crucible, EB Crucible, VAR Crucible and VSF Crucible.

-Weight of ingot: 18KG~50000KG;

- -Type of crucible: Round, square, hollow, shaped;
- -Method of copper tube forming: Rolling or forging;

-Inspection standard: JB/T4730.2-2005II degree;

Some Projects of Crucible

ADD: R503-2, No.32B Lixian Street, High-tech Industrial Zone, Dalian, Liaoning Prov., China. (116023) TEL: +86 411-84732207 FAX: +86 411-84732207 www.ddmet-caster.com