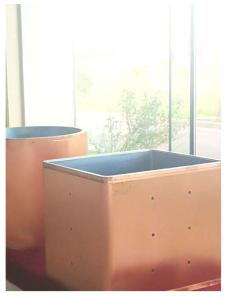

#### **Copper Crucible**

We can offer ERS Crucible, EB Crucible, VAR Crucible and VSF Crucible.

-Weight of ingot: 18KG~50000KG;

- -Type of crucible: Round, square, hollow, shaped;
- -Method of copper tube forming: Rolling or forging;

-Inspection standard: JB/T4730.2-2005II degree;

Some Projects of Crucible

ADD: R503-2, No.32B Lixian Street, High-tech Industrial Zone, Dalian, Liaoning Prov., China. (116023) TEL: +86 411-84732207 FAX: +86 411-84732207 www.ddmet-caster.com