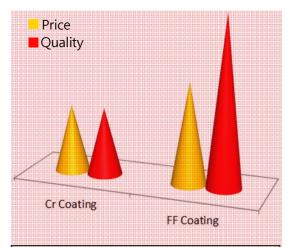

### **Brief Introduce of FF Coating**

Coating plays a key role in improving copper mould tube quality and reducing steel plant's steel casting costs. Our company supply two kinds of coating for copper mould tube, one is conventional Cr coating and the other one is FF coating. Hereby we'd like to compare those two coatings for you and mainly introduce FF coating.

#### Features of FF coating:

- -Material: NiCo+Cr;
- -Thickness: Thicker coating;
- -Stronger binding force between coating and copper;
- -Better wear resistance;
- -Better overall uniform coating;

Under normal casting condition, performance of FF coating received from the customer's feedback shows it is about 1.5~2.5 times' higher compared with the conventional Cr coating. This coating could bring client much more economic benefit.