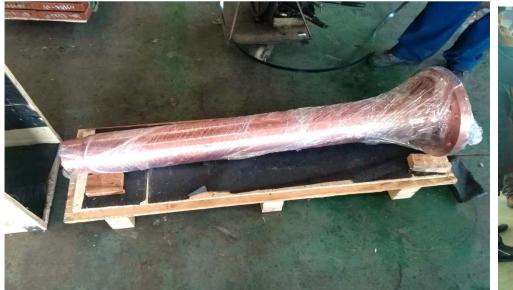

#### **Copper Crucible**

We can offer ERS Crucible, EB Crucible, VAR Crucible and VSF Crucible.

-Weight of ingot: 18KG~50000KG;

- -Type of crucible: Round, square, hollow, shaped;
- -Method of copper tube forming: Rolling or forging;

-Inspection standard: JB/T4730.2-2005II degree;

Some Projects of Crucible

ADD: R503-2, No.32B Lixian Street, High-tech Industrial Zone, Dalian, Liaoning Prov., China. (116023) TEL: +86 411-84732207 FAX: +86 411-84732207 www.ddmet-caster.com