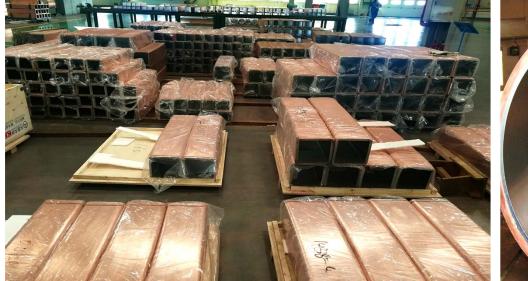

### **Copper Mould Plate**

We can offer conventional copper plates, CSP plates, FTSC plates, beam beam blanks and build-up plates with applicable maintenance.

- -Specification: From 120mmX850mm to 3600mmX1000mm;
- -Thickness: 40mm~55mm;
- -Capacity: 3000 pcs/year;
- -Material: CuAg, CuCrZr;
- -Coating: Ni, Cr, NiCo, Multi-coating

## Some Projects of Copper Mould Plate