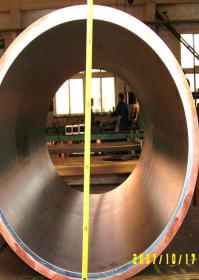

# **Copper Mould Tube**

We can offer billet, round and bloom copper mould tubes with all existing specification and design. -Size of billet mould tube is from 60mmX60mm to 700mmX700mm, of round one from Ø80mm to Ø1000, of bloom one from 135mmX430mm to 550mmX720mm. -Taper design: according to customer's needs and working environments; -Featured designs with single taper, multi taper and parabolic curve; -Capability:5000pcs/year -Material: DHP, CuAg, CuCrZr

## Some Projects of Copper Mould Tube