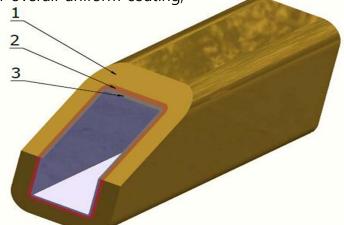

-Coating: Cr, FF coating ( Alloy coating)

### **Brief Introduce of FF Coating**

Coating plays a key role in improving copper mould tube quality and reducing steel plant's steel casting costs. Our company supply two kinds of coating for copper mould tube, one is conventional Cr coating and the other one is FF coating. Hereby we'd like to compare those two coatings for you and mainly introduce FF coating.

#### Features of FF coating:

- -Material: NiCo+Cr;
- -Thickness: Thicker coating;
- -Stronger binding force between coating and copper;
- -Better wear resistance;
- -Better overall uniform coating;

Under normal casting condition, performance of FF coating received from the customer's feedback shows it is about 1.5~2.5 times' higher compared with the conventional Cr coating. This coating could bring client much more economic benefit.