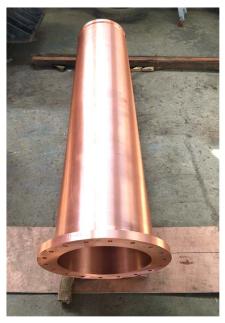

# **Copper Mould Tube**

We can offer billet, round and bloom copper mould tubes with all existing specification and design. -Size of billet mould tube is from 60mmX60mm to 700mmX700mm, of round one from Ø80mm to Ø1000, of bloom one from 135mmX430mm to 550mmX720mm. -Taper design: according to customer's needs and working environments; -Featured designs with single taper, multi taper and parabolic curve; -Capability:5000pcs/year -Material: DHP, CuAg, CuCrZr

-Coating: Cr, FF coating ( Alloy coating)

## Some Projects of Copper Mould Tube