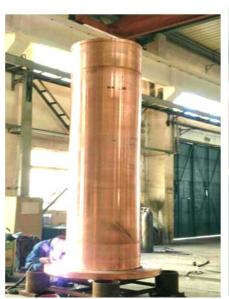

# **Copper Mould Tube**

We can offer billet, round and bloom copper mould tubes with all existing specification and design. -Size of billet mould tube is from 60mmX60mm to 700mmX700mm, of round one from Ø80mm to Ø1000, of bloom one from 135mmX430mm to 550mmX720mm. -Taper design: according to customer's needs and working environments; -Featured designs with single taper, multi taper and parabolic curve; -Capability:5000pcs/year -Material: DHP, CuAg, CuCrZr

-Coating: Cr, FF coating ( Alloy coating)

## Some Projects of Copper Mould Tube