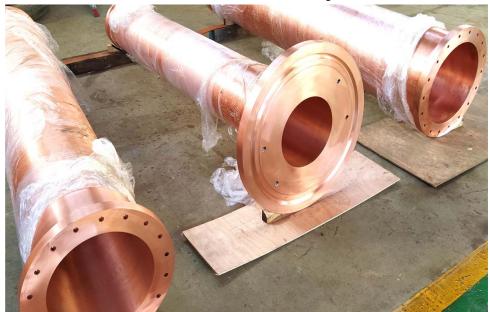

# **Copper Mould Tube**

We can offer billet, round and bloom copper mould tubes with all existing specification and design. -Size of billet mould tube is from 60mmX60mm to 700mmX700mm, of round one from Ø80mm to Ø1000, of bloom one from 135mmX430mm to 550mmX720mm. -Taper design: according to customer's needs and working environments; -Featured designs with single taper, multi taper and parabolic curve; -Capability:5000pcs/year -Material: DHP, CuAg, CuCrZr

-Coating: Cr, FF coating ( Alloy coating)

## Some Projects of Copper Mould Tube