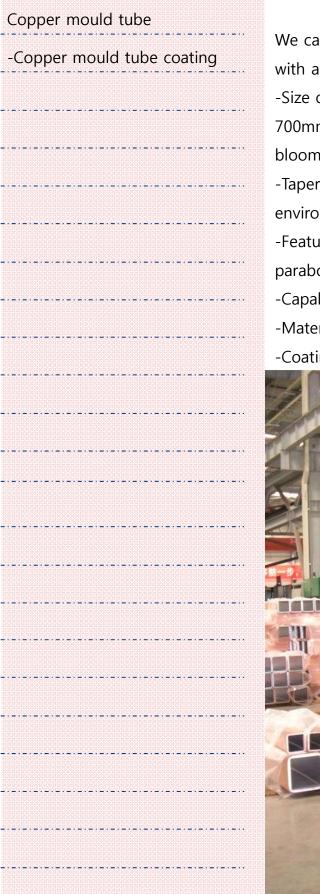

# **Copper Mould Tube**

We can offer billet, round and bloom copper mould tubes with all existing specification and design. -Size of billet mould tube is from 60mmX60mm to 700mmX700mm, of round one from Ø80mm to Ø1000, of bloom one from 135mmX430mm to 550mmX720mm. -Taper design: according to customer's needs and working environments; -Featured designs with single taper, multi taper and parabolic curve; -Capability:5000pcs/year -Material: DHP, CuAg, CuCrZr

-Coating: Cr, FF coating ( Alloy coating)

## Some Projects of Copper Mould Tube