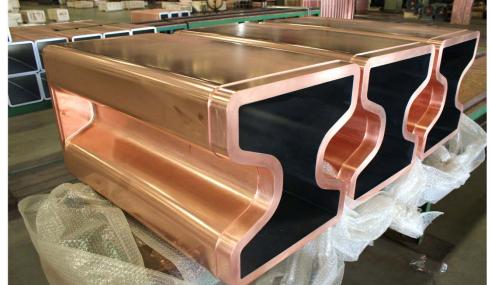

### **Copper Mould Plate**

We can offer conventional copper plates, CSP plates, FTSC plates, beam beam blanks and build-up plates with applicable maintenance.

- -Specification: From 120mmX850mm to 3600mmX1000mm;
- -Thickness: 40mm~55mm;
- -Capacity: 3000 pcs/year;
- -Material: CuAg, CuCrZr;
- -Coating: Ni, Cr, NiCo, Multi-coating

## Some Projects of Copper Mould Plate