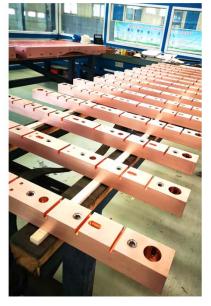

### **Copper Mould Plate**

We can offer conventional copper plates, CSP plates, FTSC plates, beam beam blanks and build-up plates with applicable maintenance.

- -Specification: From 120mmX850mm to 3600mmX1000mm;
- -Thickness: 40mm~55mm;
- -Capacity: 3000 pcs/year;
- -Material: CuAg, CuCrZr;
- -Coating: Ni, Cr, NiCo, Multi-coating

## Some Projects of Copper Mould Plate