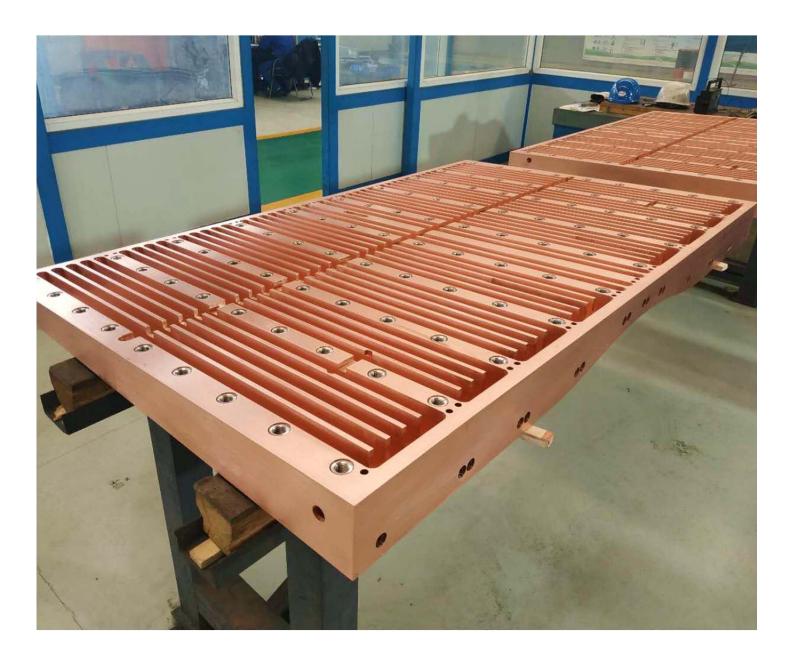

### **Copper Mould Plate**

We can offer conventional copper plates, CSP plates, FTSC plates, beam beam blanks and build-up plates with applicable maintenance.

- -Specification: From 120mmX850mm to 3600mmX1000mm;
- -Thickness: 40mm~55mm;
- -Capacity: 3000 pcs/year;
- -Material: CuAg, CuCrZr;
- -Coating: Ni, Cr, NiCo, Multi-coating

## Some Projects of Copper Mould Plate