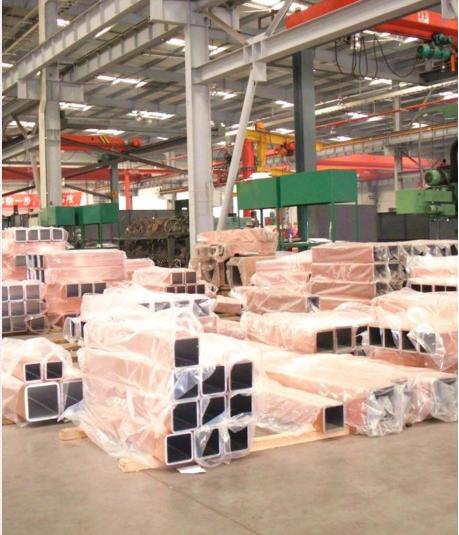

# **Copper Mould Tube**

We can offer billet, round and bloom copper mould tubes with all existing specification and design. -Size of billet mould tube is from 60mmX60mm to 700mmX700mm, of round one from Ø80mm to Ø1000, of bloom one from 135mmX430mm to 550mmX720mm. -Taper design: according to customer's needs and working environments; -Featured designs with single taper, multi taper and parabolic curve; -Capability:5000pcs/year -Material: DHP, CuAg, CuCrZr

-Coating: Cr, FF coating ( Alloy coating)

## Some Projects of Copper Mould Tube