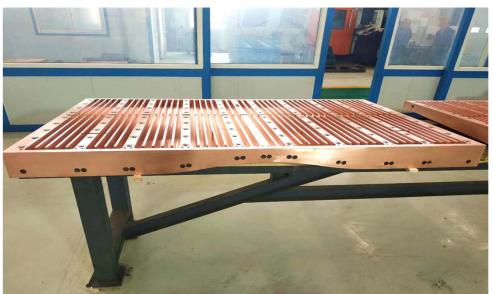

### **Copper Mould Plate**

We can offer conventional copper plates, CSP plates, FTSC plates, beam beam blanks and build-up plates with applicable maintenance.

- -Specification: From 120mmX850mm to 3600mmX1000mm;
- -Thickness: 40mm~55mm;
- -Capacity: 3000 pcs/year;
- -Material: CuAg, CuCrZr;
- -Coating: Ni, Cr, NiCo, Multi-coating

## Some Projects of Copper Mould Plate