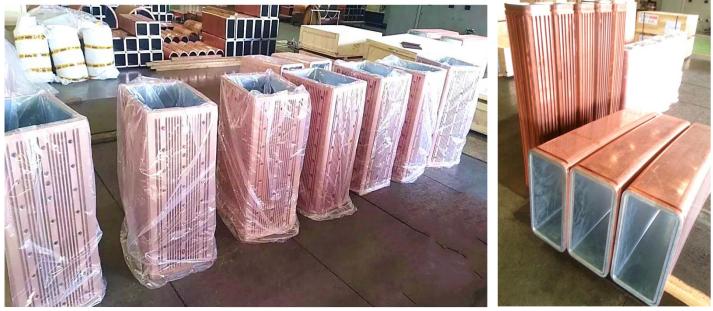

# **Copper Mould Tube**

We can offer billet, round and bloom copper mould tubes with all existing specification and design. -Size of billet mould tube is from 60mmX60mm to 700mmX700mm, of round one from Ø80mm to Ø1000, of bloom one from 135mmX430mm to 550mmX720mm. -Taper design: according to customer's needs and working environments; -Featured designs with single taper, multi taper and parabolic curve; -Capability:5000pcs/year -Material: DHP, CuAg, CuCrZr

-Coating: Cr, FF coating ( Alloy coating)

## Some Projects of Copper Mould Tube